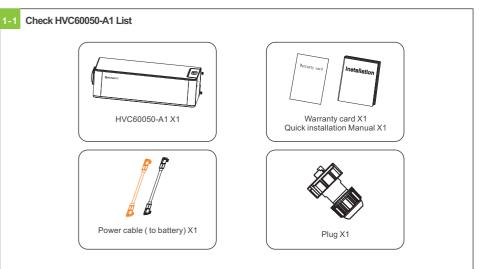

## 2. For the same system, it is recommended to select the battery with the manufacturing date difference within 3 months,

- otherwise the system capacity will be limited.
- 3. If there is a switch between PCS and battery, it is recommended to use a circuit breaker with rated voltage greater than 750V and rated current greater than 63A.

## **6.Terminal Connection**





## 7.Battery system switch operation



## 8. Service and contact

## Shenzhen Growatt New Energy Co., Ltd

4-13/F, Building A, Sino-German (Europe) Industrial Park, Hangcheng Ave, Bao'an District, Shenzhen, China









# **Quick Installation Manual**

## Installation environment



#### Installation tools



## System size



## 1.Check









# 2.Floor installation with base





# 3. Wall-Mounted Installation Process





# 4.Install Environment



# 5.Wire Connection