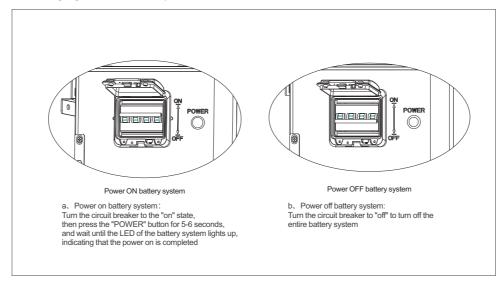

## 2. For the same system, it is recommended to select the battery with the manufacturing date difference within 3 months,

- otherwise the system capacity will be limited.
- 3. If there is a switch between PCS and battery, it is recommended to use a circuit breaker with rated voltage greater than 750V and rated current greater than 63A.

## **6.Terminal Connection**





## 7.Battery system switch operation



## 8. Service and contact

## Shenzhen Growatt New Energy Co., Ltd

4-13/F, Building A, Sino-German (Europe) Industrial Park, Hangcheng Ave, Bao'an District, Shenzhen, China









# **Quick Installation Manual**

## Installation environment



#### Installation tools



## System size



## 1.Check









# 2.Floor installation with base





# 3. Wall-Mounted Installation Process





# 4.Install Environment



# 5.Wire Connection