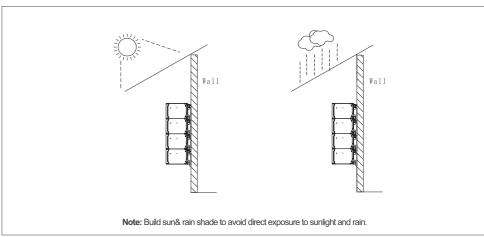

ecommended to select the battery with the manufacturing date difference within 3 months,

- otherwise the system capacity will be limited.
- 3. If there is a switch between PCS and battery, it is recommended to use a circuit breaker with rated voltage greater than 750V and rated current greater than 63A.

## **6.Terminal Connection**





## 7.Battery system switch operation



## 8. Service and contact

## Shenzhen Growatt New Energy Co., Ltd

4-13/F, Building A, Sino-German (Europe) Industrial Park, Hangcheng Ave, Bao'an District, Shenzhen, China









# **Quick Installation Manual**

## Installation environment



#### Installation tools



## System size



## 1.Check









# 2.Floor installation with base





# 3. Wall-Mounted Installation Process





# 4.Install Environment



# 5.Wire Connection