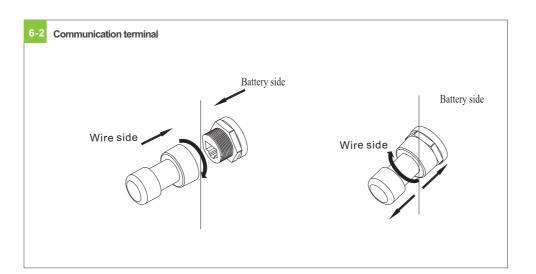

## 2. For the same system, it is recommended to select the battery with the manufacturing date difference within 3 months,

- otherwise the system capacity will be limited.
- 3. If there is a switch between PCS and battery, it is recommended to use a circuit breaker with rated voltage greater than 750V and rated current greater than 63A.

## **6.Terminal Connection**





## 7.Battery system switch operation



## 8. Service and contact

## Shenzhen Growatt New Energy Co., Ltd

4-13/F, Building A, Sino-German (Europe) Industrial Park, Hangcheng Ave, Bao'an District, Shenzhen, China









# **Quick Installation Manual**

## Installation environment



#### Installation tools



## System size



## 1.Check









# 2.Floor installation with base





# 3. Wall-Mounted Installation Process





# 4.Install Environment



# 5.Wire Connection