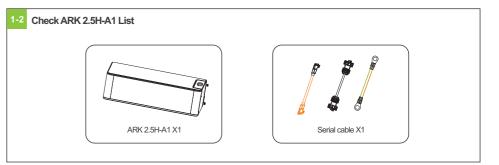

## 2. For the same system, it is recommended to select the battery with the manufacturing date difference within 3 months,

- otherwise the system capacity will be limited.
- 3. If there is a switch between PCS and battery, it is recommended to use a circuit breaker with rated voltage greater than 750V and rated current greater than 63A.

## **6.Terminal Connection**





## 7.Battery system switch operation



## 8. Service and contact

## Shenzhen Growatt New Energy Co., Ltd

4-13/F, Building A, Sino-German (Europe) Industrial Park, Hangcheng Ave, Bao'an District, Shenzhen, China









# **Quick Installation Manual**

## Installation environment



#### Installation tools



## System size



## 1.Check









# 2.Floor installation with base





# 3. Wall-Mounted Installation Process





# 4.Install Environment



# 5.Wire Connection