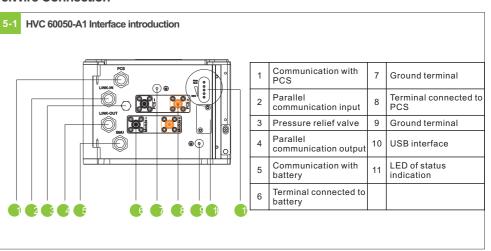

e battery with the manufacturing date difference within 3 months,

- otherwise the system capacity will be limited.
- 3. If there is a switch between PCS and battery, it is recommended to use a circuit breaker with rated voltage greater than 750V and rated current greater than 63A.

## **6.Terminal Connection**





## 7.Battery system switch operation



## 8. Service and contact

## Shenzhen Growatt New Energy Co., Ltd

4-13/F, Building A, Sino-German (Europe) Industrial Park, Hangcheng Ave, Bao'an District, Shenzhen, China









# **Quick Installation Manual**

## Installation environment



#### Installation tools



## System size



## 1.Check









# 2.Floor installation with base





# 3. Wall-Mounted Installation Process





# 4.Install Environment



# 5.Wire Connection