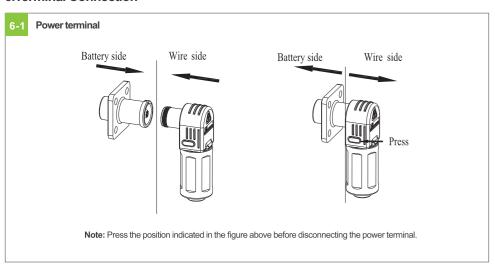

## 2. For the same system, it is recommended to select the battery with the manufacturing date difference within 3 months,

- otherwise the system capacity will be limited.
- 3. If there is a switch between PCS and battery, it is recommended to use a circuit breaker with rated voltage greater than 750V and rated current greater than 63A.

## **6.Terminal Connection**





## 7.Battery system switch operation



## 8. Service and contact

## Shenzhen Growatt New Energy Co., Ltd

4-13/F, Building A, Sino-German (Europe) Industrial Park, Hangcheng Ave, Bao'an District, Shenzhen, China









# **Quick Installation Manual**

## Installation environment



#### Installation tools



## System size



## 1.Check









# 2.Floor installation with base





# 3. Wall-Mounted Installation Process





# 4.Install Environment



# 5.Wire Connection