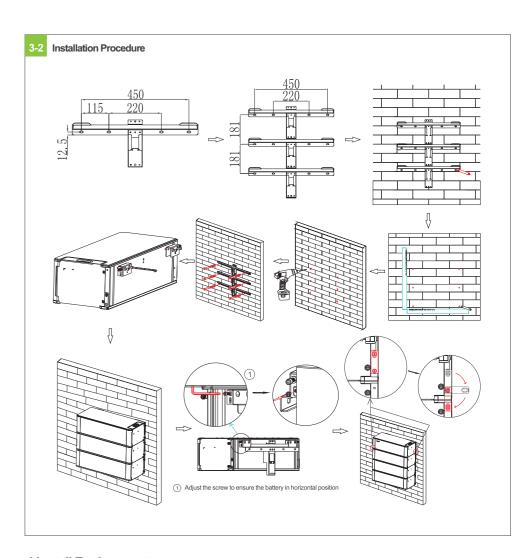

or the same system, it is recommended to select the battery with the manufacturing date difference within 3 months,

- otherwise the system capacity will be limited.
- 3. If there is a switch between PCS and battery, it is recommended to use a circuit breaker with rated voltage greater than 750V and rated current greater than 63A.

## **6.Terminal Connection**





## 7.Battery system switch operation



## 8. Service and contact

## Shenzhen Growatt New Energy Co., Ltd

4-13/F, Building A, Sino-German (Europe) Industrial Park, Hangcheng Ave, Bao'an District, Shenzhen, China









# **Quick Installation Manual**

## Installation environment



#### Installation tools



## System size



## 1.Check









# 2.Floor installation with base





# 3. Wall-Mounted Installation Process





# 4.Install Environment



# 5.Wire Connection