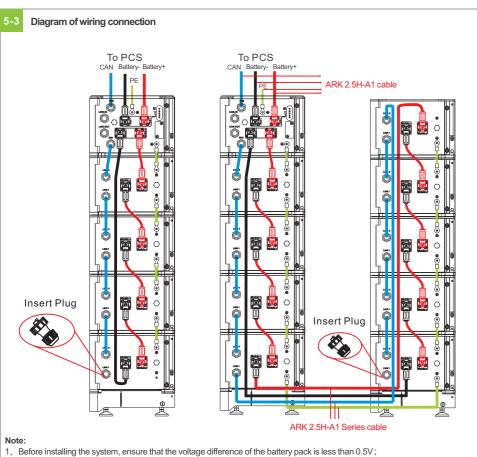

# 5.Wire Connection

## 2. For the same system, it is recommended to select the battery with the manufacturing date difference within 3 months,

- otherwise the system capacity will be limited.
- 3. If there is a switch between PCS and battery, it is recommended to use a circuit breaker with rated voltage greater than 750V and rated current greater than 63A.