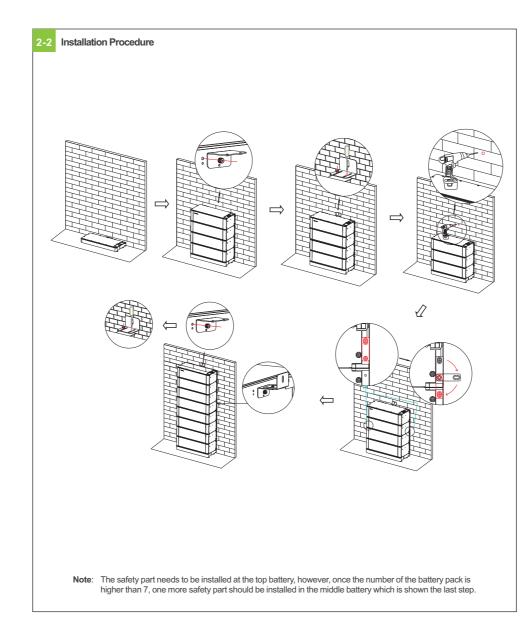

## 2. For the same system, it is recommended to select the battery with the manufacturing date difference within 3 months,

- otherwise the system capacity will be limited.
- 3. If there is a switch between PCS and battery, it is recommended to use a circuit breaker with rated voltage greater than 750V and rated current greater than 63A.

## **6.Terminal Connection**





## 7.Battery system switch operation



## 8. Service and contact

## Shenzhen Growatt New Energy Co., Ltd

4-13/F, Building A, Sino-German (Europe) Industrial Park, Hangcheng Ave, Bao'an District, Shenzhen, China









# **Quick Installation Manual**

## Installation environment



#### Installation tools



## System size



## 1.Check









# 2.Floor installation with base





# 3. Wall-Mounted Installation Process





# 4.Install Environment



# 5.Wire Connection