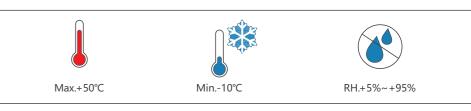

## 2. For the same system, it is recommended to select the battery with the manufacturing date difference within 3 months,

- otherwise the system capacity will be limited.
- 3. If there is a switch between PCS and battery, it is recommended to use a circuit breaker with rated voltage greater than 750V and rated current greater than 63A.

## **6.Terminal Connection**





## 7.Battery system switch operation



## 8. Service and contact

## Shenzhen Growatt New Energy Co., Ltd

4-13/F, Building A, Sino-German (Europe) Industrial Park, Hangcheng Ave, Bao'an District, Shenzhen, China









# **Quick Installation Manual**

## Installation environment



#### Installation tools



## System size



## 1.Check









# 2.Floor installation with base





# 3. Wall-Mounted Installation Process





# 4.Install Environment



# 5.Wire Connection