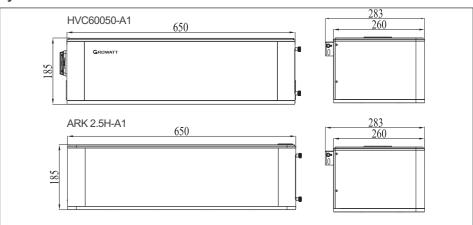

## 2. For the same system, it is recommended to select the battery with the manufacturing date difference within 3 months,

- otherwise the system capacity will be limited.
- 3. If there is a switch between PCS and battery, it is recommended to use a circuit breaker with rated voltage greater than 750V and rated current greater than 63A.

## **6.Terminal Connection**





## 7.Battery system switch operation



## 8. Service and contact

## Shenzhen Growatt New Energy Co., Ltd

4-13/F, Building A, Sino-German (Europe) Industrial Park, Hangcheng Ave, Bao'an District, Shenzhen, China









# **Quick Installation Manual**

## Installation environment



#### Installation tools



## System size



## 1.Check









# 2.Floor installation with base





# 3. Wall-Mounted Installation Process





# 4.Install Environment



# 5.Wire Connection