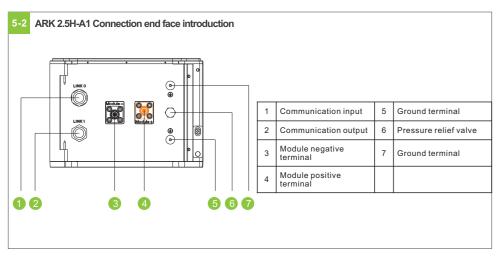

## 2. For the same system, it is recommended to select the battery with the manufacturing date difference within 3 months,

- otherwise the system capacity will be limited.
- 3. If there is a switch between PCS and battery, it is recommended to use a circuit breaker with rated voltage greater than 750V and rated current greater than 63A.

## **6.Terminal Connection**





## 7.Battery system switch operation



## 8. Service and contact

## Shenzhen Growatt New Energy Co., Ltd

4-13/F, Building A, Sino-German (Europe) Industrial Park, Hangcheng Ave, Bao'an District, Shenzhen, China









# **Quick Installation Manual**

## Installation environment



#### Installation tools



## System size



## 1.Check









# 2.Floor installation with base





# 3. Wall-Mounted Installation