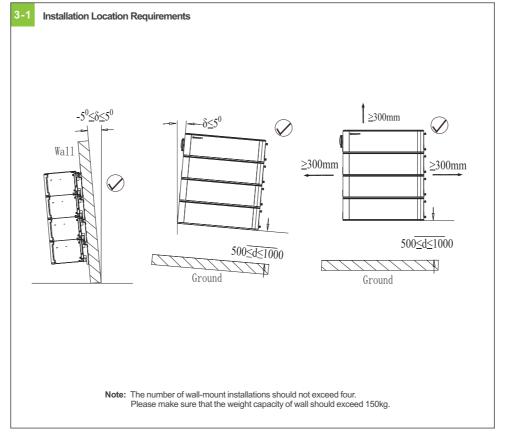

For the same system, it is recommended to select the battery with the manufacturing date difference within 3 months,

- otherwise the system capacity will be limited.
- 3. If there is a switch between PCS and battery, it is recommended to use a circuit breaker with rated voltage greater than 750V and rated current greater than 63A.

## **6.Terminal Connection**





## 7.Battery system switch operation



## 8. Service and contact

## Shenzhen Growatt New Energy Co., Ltd

4-13/F, Building A, Sino-German (Europe) Industrial Park, Hangcheng Ave, Bao'an District, Shenzhen, China









# **Quick Installation Manual**

## Installation environment



#### Installation tools



## System size



## 1.Check









# 2.Floor installation with base





# 3. Wall-Mounted Installation Process





# 4.Install Environment



# 5.Wire Connection