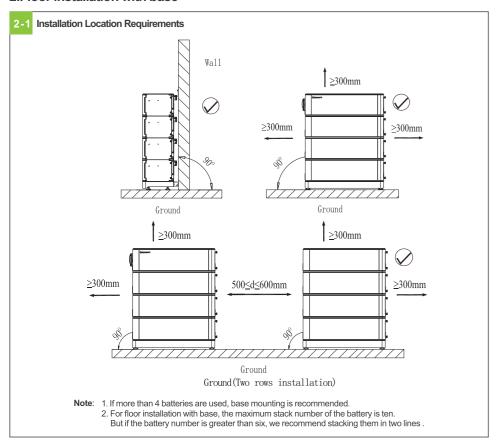

## 2. For the same system, it is recommended to select the battery with the manufacturing date difference within 3 months,

- otherwise the system capacity will be limited.
- 3. If there is a switch between PCS and battery, it is recommended to use a circuit breaker with rated voltage greater than 750V and rated current greater than 63A.

## **6.Terminal Connection**





## 7.Battery system switch operation



## 8. Service and contact

## Shenzhen Growatt New Energy Co., Ltd

4-13/F, Building A, Sino-German (Europe) Industrial Park, Hangcheng Ave, Bao'an District, Shenzhen, China









# **Quick Installation Manual**

## Installation environment



#### Installation tools



## System size



## 1.Check









# 2.Floor installation with base





# 3. Wall-Mounted Installation Process





# 4.Install Environment



# 5.Wire Connection