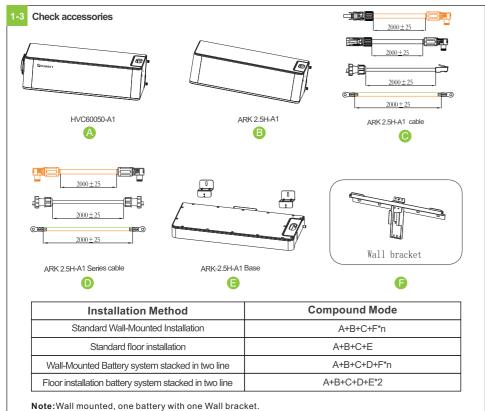

## 2. For the same system, it is recommended to select the battery with the manufacturing date difference within 3 months,

- otherwise the system capacity will be limited.
- 3. If there is a switch between PCS and battery, it is recommended to use a circuit breaker with rated voltage greater than 750V and rated current greater than 63A.

## **6.Terminal Connection**





## 7.Battery system switch operation



## 8. Service and contact

## Shenzhen Growatt New Energy Co., Ltd

4-13/F, Building A, Sino-German (Europe) Industrial Park, Hangcheng Ave, Bao'an District, Shenzhen, China









# **Quick Installation Manual**

## Installation environment



#### Installation tools



## System size



## 1.Check









# 2.Floor installation with base





# 3. Wall-Mounted Installation Process





# 4.Install Environment



# 5.Wire Connection