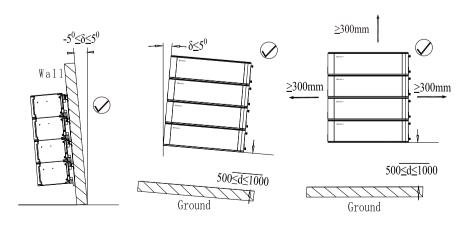

# 3. Wall-Mounted Installation Process

3-1 Installation Location Requirements

Note: The number of wall-mount installations should not exceed four.Please make sure that the weight capacity of wall should exceed 150kg.