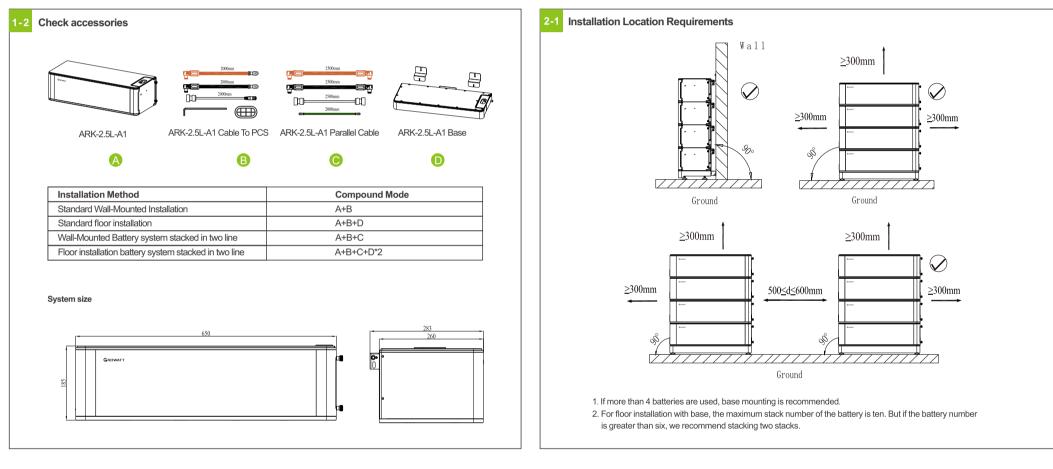

# **ARK 2.5L-A1** Quick Installation Manual



## 2.Floor installation with base



# 3. Wall-Mounted Installation Process

3-1 Installation Location Requirements







Note: The number of wall-mount installations should not exceed four.Please make sure that the weight capacity of wall should exceed 150kg.



#### 5. Wire Connection



## **6.Terminal Connection**



# 7.Key operation

Power Button

| Situation  | Touch        | Definition  | Press |
|------------|--------------|-------------|-------|
| System off | Press( < 2S) | No reaction |       |
|            | Press(≥2S)   | Power on    |       |
| System on  | Press once   | Shut down   |       |

Note: When multiple battery modules are used in parallel connection, you only need to press one key of any module to start the system, and also press one key to shut down the battery system. ALM/RUN light turns green