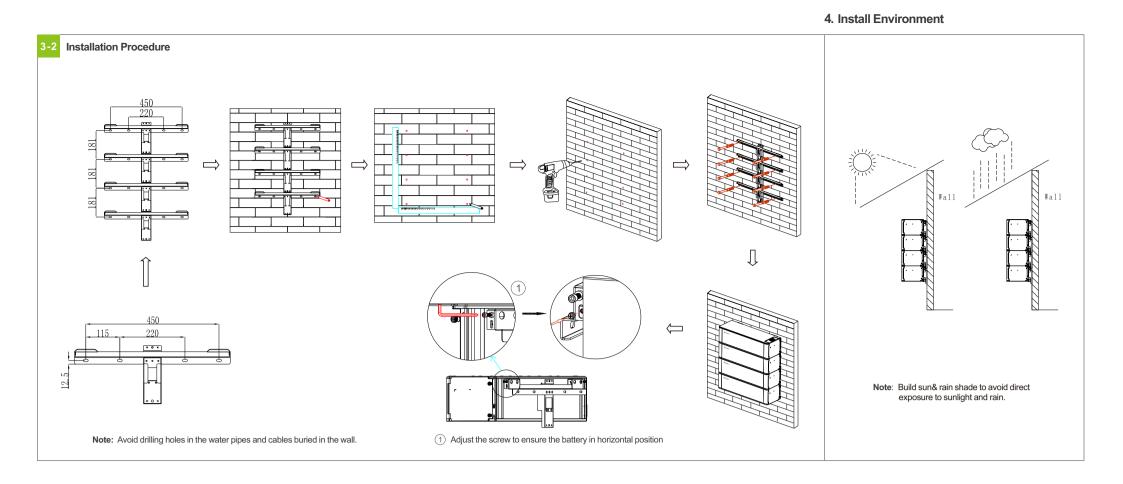

# 3. Wall-Mounted Installation Process

3-1 Installation Location Requirements

Note: The number of wall-mount installations should not exceed four.Please make sure that the weight capacity of wall should exceed 150kg.