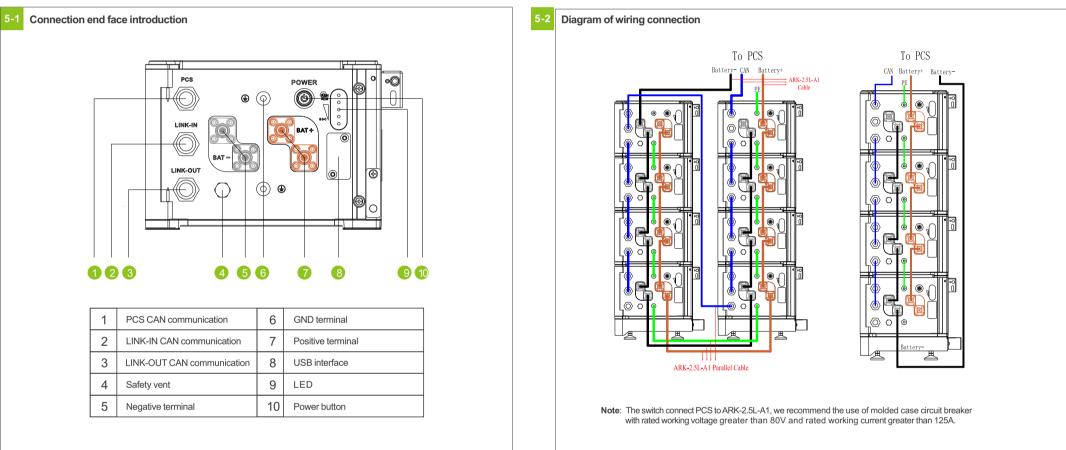

# **ARK 2.5L-A1** Quick Installation Manual



## 2.Floor installation with base



# 3. Wall-Mounted Installation Process

3-1 Installation Location Requirements







Note: The number of wall-mount installations should not exceed four.Please make sure that the weight capacity of wall should exceed 150kg.



#### 5. Wire Connection



## **6.Terminal Connection**



# 7.Key operation

Power Button

| Situation  | Touch        | Definition  | Press |
|------------|--------------|-------------|-------|
| System off | Press( < 2S) | No reaction |       |
|            | Press(≥2S)   | Power on    |       |
| System on  | Press once   | Shut down   |       |

Note: When multiple battery modules are used in parallel connection, you only need to press one key of any module to start the system, and also press one key to shut down the battery system. ALM/RUN light turns green when powered on

### 8.Service and contact

Shenzhen Growatt New Energy Co., Itd.

4-13/F,Building A,Sino-German(Europe) Industrial Park, Hangcheng Ave, Bao'an District, Shenzhen, China

😢 86 0755 2747 1942 🛛 service@ginverter.com

W:www.ginverter.com