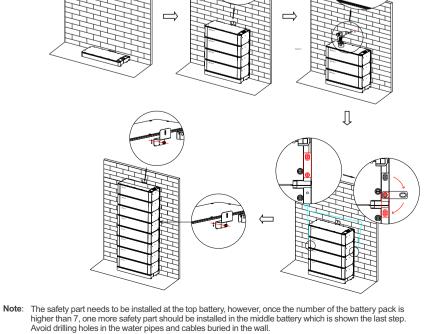

# 3. Wall-Mounted Installation Process

3-1 Installation Location Requirements

Note: The number of wall-mount installations should not exceed four.Please make sure that the weight capacity of wall should exceed 150kg.