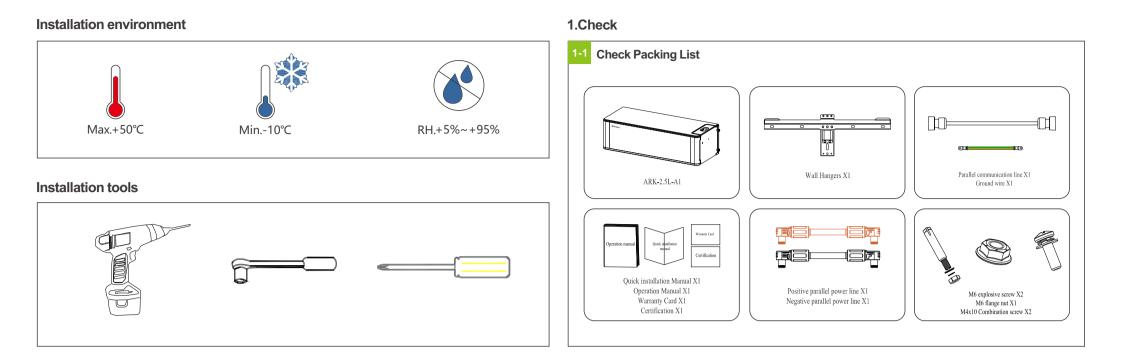

# **ARK 2.5L-A1** Quick Installation Manual



## 2.Floor installation with base



# 3. Wall-Mounted Installation Process

3-1 Installation Location Requirements







Note: The number of wall-mount installations should not exceed four.Please make sure that the weight capacity of wall should exceed 150kg.



#### 5. Wire Connection



## **6.Terminal Connection**



# 7.Key operation

Power Button

| Situation  | Touch        | Definition  | Press |
|------------|--------------|-------------|-------|
| System off | Press( < 2S) | No reaction |       |
|            | Press(≥2S)   | Power on    |       |
| System on  | Press once   | Shut down   |       |

Note: When multiple battery modules are used in parallel connection, you only need to press one key of any module to start the system, and also press one key to shut down the batte