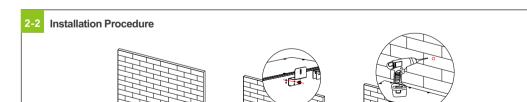

# 3. Wall-Mounted Installation Process

3-1 Installation Location Requirements

Note: The number of wall-mount installations should not exceed four.Please make sure that the weight capacity of wall should exceed 150kg.