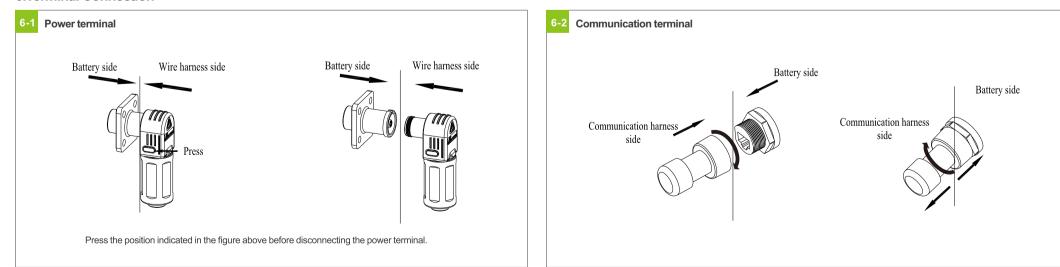

# **ARK 2.5L-A1** Quick Installation Manual



## 2.Floor installation with base



# 3. Wall-Mounted Installation Process

3-1 Installation Location Requirements







Note: The number of wall-mount installations should not exceed four.Please make sure that the weight capacity of wall should exceed 150kg.



#### 5. Wire Connection



## **6.Terminal Connection**



# 7.Key operation

Power Button

| Situation  | Touch        | Definition  | Press |
|------------|--------------|-------------|-------|
| System off | Press( < 2S) | No reaction |       |
|            | Press(≥2S)   | Power on    |       |
| System on  | Press once   | Shut down   |       |

Note: When multiple battery modules are used in parallel connection, you only need to press one key of any module to start the system, and also press one key to shut down the battery system. ALM/RUN light turns green when powered on

### 8.Service and contact

Shenzhen Growatt New Energy Co., Itd.

4-13/F,Building A,Sino-German(Europe) Industrial Park, Hangcheng Ave, Bao'an District, Shenzhen, China

😢 86 0755 2747 1942 🛛 service@ginverter.com

W:www.ginverter.com